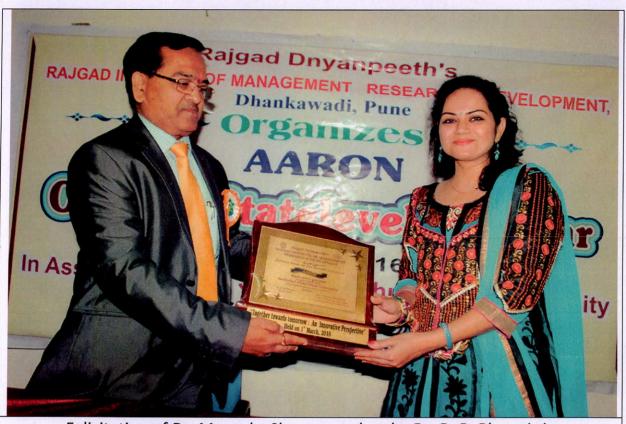

### **Photographs of Seminar**

C

C

Students at registration desk

#### Students and staff at Lunch

Onvanpeorent Debra Canada H R. I. M. P.

Dr. D. B. Bharati Director Rajgad Dayanpeeth's Rajgad Institute of Management Research and Development Dhankewadi, Pune-411043

Felicitation of Dr. Mayanka Sharma madam by Dr. D. B. Bharati sir