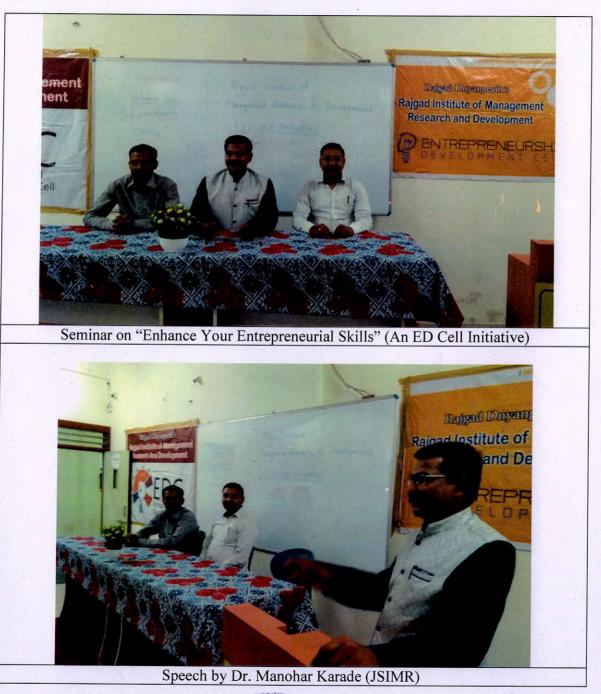

're in a job role where you're expected to develop a business, or "take things forward" more generally...



Dhyan

Dhankawadi

Pung-43

M.R.

0

No Registration Fees

For Registration Contact: Prof. Rohan Dahivale 9921613494

Date of the Seminar 04/03/2017

Time: 10.00 am to 1.00 pm

"Seminar will be equipped with activity based learning"

### Be Innovative... Be Entrepreneur...

Dr. D. B. Bharati

Olirector Rajgad Drivanaaeth's Rajgad institute of Management Research and Univelopment Dhankawadi, Pune-411043



### RAJGAD INSTITUTE OF MANAGEMENT RESEARCH & DEVELOPMENT

S.No. : 32/2//12 to 16, Opp. Dhankawadi Post Office. Dhankawadi, Pune-411043 Approved by AICTE, Recognised by DTE (Govt. Of Maharashtra), Affilated to the Savitribai Phule Pune University

### **Photographs of the Event**



onyano 0 Rai Dhar Kawadi (n 2 I.M.R

Dr. D. B. Bharati

Regard Dryanpeeth's Rajgad institute of Management Research and Development Dhankawadi, Pune-411043



### RAJGAD INSTITUTE OF MANAGEMENT RESEARCH & DEVELOPMENT

S.No. : 32/2//12 to 16, Opp. Dhankawadi Post Office. Dhankawadi, Pune-411043 Approved by AICTE, Recognised by DTE (Govt. Of Maharashtra), Affilated to the Savitribai Phule Pune University

### **Photographs of the Event**



Speech by Dr. Shashibhushan Rai (JSIMR)



RIMRD Students want to be entrepreneurs





### RAJGAD INSTITUTE OF MANAGEMENT RESEARCH & DEVELOPMENT

S.No. : 32/2//12 to 16, Opp. Dhankawadi Post Office. Dhankawadi, Pune-411043 Approved by AICTE, Recognised by DTE (Govt. Of Maharashtra), Affilated to the Savitribai Phule Pune University

## **Notice**

Date