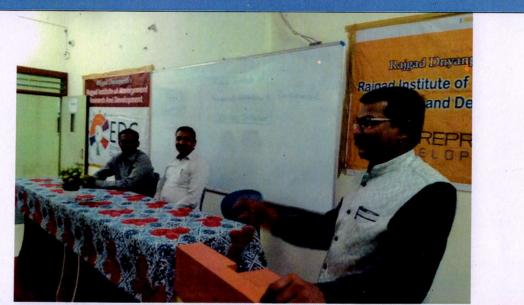

|                           |                        |
| A-1629                    | Khamkar Manoj Laxman                    |                |                                           |                           |                        |
| A-1630                    | Khanvilkar Mayur Mangesh                | Me             |                                           |                           |                        |

Name & Signature of Coordinator



### RAJGAD INSTITUTE OF MANAGEMENT RESEARCH & DEVELOPMENT

S.No. : 32/2//12 to 16, Opp. Dhankawadi Post Office. Dhankawadi, Pune-411043 Approved by AICTE, Recognised by DTE (Govt. Of Maharashtra), Affilated to the Savitribai Phule Pune University

### **Activity Report**

Academic Year – 2016-17



| Name of Programme           | "Enhance Your Entrepreneurial Skills"                                                                                                                                                                         |
|-----------------------------|---------------------------------------------------------------------------------------------------------------------------------------------------------------------------------------------------------------|
|                             | (An ED Cell Initiative)                                                                                                                                                                                       |
| Day and Date                | 04/03/2017, Saturday