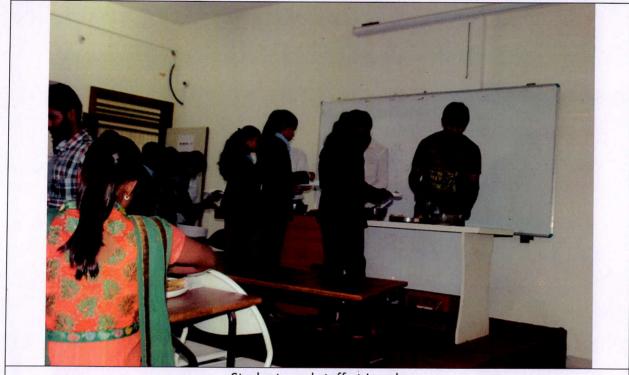

|
|                             | 2:00PM TO 4:00PM   | Keynote Address-II              |  |
|                             | 4:00PM TO 4:15PM   | Valedictory function            |  |
|                             | 4:15PM             | High Tea                        |  |

0300

(M. R. D.

67

-

22

\*

P

(

Blank

Dr. D. B. Bharati Director

Rajgad inkomitic of theorement. Research in Hopment Dhankawad, rune-411043

Dr. D. B. Bharati

### Format of certificate





Dr. D. B. Bharati Director Rajgad Doyanpesth Rajgad Institute of Management Research and Upvelopment Ohankawadi, Pune-411043

### **Photographs of Seminar**



C

C

Students at registration desk



# Bhash

Dr. D. B. Bharati Raigad Dayancesth's Raigad Institute of Star gement Research and Sevelopment Dhankawadi, Pune-411043



0

C

#### Students and staff at Lunch



Onvanpeorent Debra Canada H R. I. M. P.

Dr. D. B. Bharati Director Rajgad Dayanpeeth's Rajgad Institute of Management Research and Development Dhankewadi, Pune-411043



Felicitation of Dr. Mayanka Sharma madam by Dr. D. B. Bharati sir

C



Sphanl

Dr. D. B. Bharati Director Rajgad Dnyanneeth's Rajgad Institute of Management Research and 1 Aretooment Dhankawadi, Pune-411943



### RAJGAD INSTITUTE OF MANAGEMENT RESEARCH & DEVELOPMENT

S.No. : 32/2//12 to 16, Opp. Dhankawadi Post Office. Dhankawadi, Pune-411043 Approved by AICTE, Recognised by DTE (Govt. Of Maharashtra), Affilated to the Savitribai Phule Pune University



Date: 13/03/2017

All staff and students of RIMRD are hereby informed that, there is a One Day State Level seminar under ED