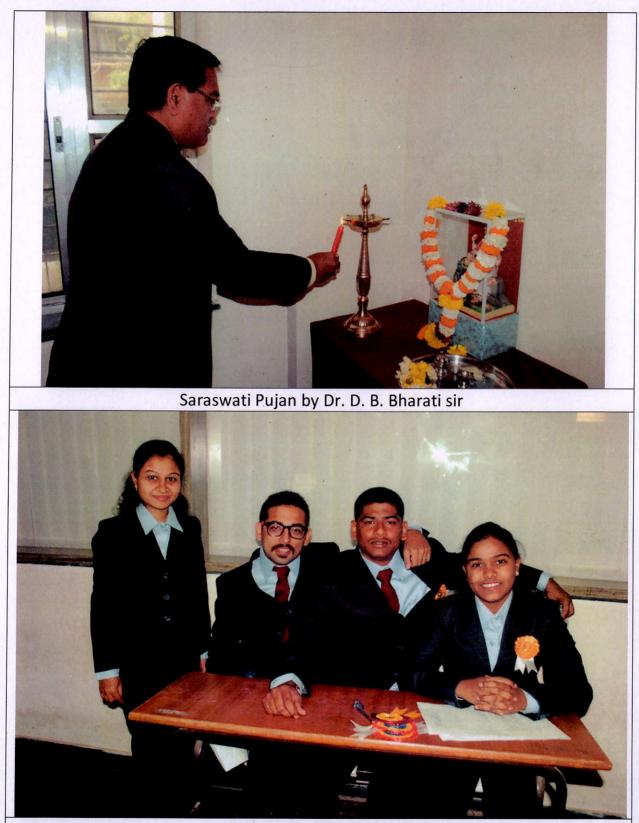

p>rd</sup> March 2017 | 11:00AM TO 1:00PM  | Keynote Address -I              |  |
| 25 March 2017               | 1:00AM TO 2:00PM   | Lunch                           |  |
|                             | 2:00PM TO 4:00PM   | Keynote Address-II              |  |
|                             | 4:00PM TO 4:15PM   | Valedictory function            |  |
|                             | 4:15PM             | High Tea                        |  |

0300

(M. R. D.

67

-

22

\*

P

(

Blank

Dr. D. B. Bharati Director

Rajgad inkomitic of theorement. Research in Hopment Dhankawad, rune-411043

Dr. D. B. Bharati

### Format of certificate





Dr. D. B. Bharati Director Rajgad Doyanpesth Rajgad Institute of Management Research and Upvelopment Ohankawadi, Pune-411043

### **Photographs of Seminar**



C

C

Students at registration desk



# Bhash

Dr. D. B. Bharati Raigad Dayancesth's Raigad Institute of Star gement Research and Sevelopment Dhankawadi, Pune-411043



0

C

#### Students and staff at Lunch



Onvanpeorent Debra Canada H R. I. M. P.

Dr. D. B. Bharati Director Rajgad Dayanpeeth's Rajgad Institute of Management Research and Development Dhankewadi, Pune-411043



Felicitation of Dr. Mayanka Sharma madam by Dr. D. B. Bharati sir

C



Sphanl

Dr. D. B. Bharati Director Rajgad Dnyanneeth's Rajgad Institute of Management Research and 1 Aretooment Dhankawadi, Pune-411943



### RAJGAD INSTITUTE OF MANAGEMENT RESEARCH & DEVELOPMENT

S.No. : 32/2//12 to 16, Opp. Dhankawadi Post Office. Dhankawadi, Pune-411043 Approved by AICTE, Recognised by DTE (Govt. Of Maharashtra), Affilat