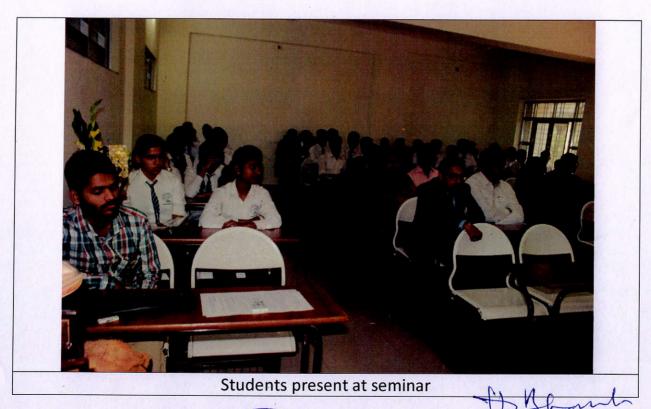

O 4:00PM   | Keynote Address-II              |  |
|                             | 4:00PM TO 4:15PM   | Valedictory function            |  |
|                             | 4:15PM             | High Tea                        |  |

0300

(M. R. D.

67

-

22

\*

P

(

Blank

Dr. D. B. Bharati Director

Rajgad inkomitic of theorement. Research in Hopment Dhankawad, rune-411043

Dr. D. B. Bharati

### Format of certificate





Dr. D. B. Bharati Director Rajgad Doyanpesth Rajgad Institute of Management Research and Upvelopment Ohankawadi, Pune-411043

### **Photographs of Seminar**



C

C

Students at registration desk



# Bhash

Dr. D. B. Bharati Raigad Dayancesth's Raigad Institute of Star gement Research and Sevelopment Dhankawadi, Pune-411043



0

C

#### Students and staff at Lunch



Onvanpeorent Debra Canada H R. I. M. P.

Dr. D. B. Bharati Director Rajgad Dayanpeeth's Rajgad Institute of Management Research and Development Dhankewadi, Pune-411043



Felicitation of Dr. Mayanka Sharma madam by Dr. D. B. Bharati sir

C



Sphanl

Dr. D. B. Bharati Director Rajgad Dnyanneeth's Rajgad Institute of Management Research and 1 Aretooment Dhankawadi, Pune-411943



### RAJGAD INSTITUTE OF MANAGEMENT RESEARCH & DEVELOPMENT

S.No. : 32/2//12 to 16, Opp. Dhankawadi Post Office. Dhankawadi, Pune-411043 Approved by AICTE, Recognised by DTE (Govt. Of Maharashtra), Affilated to the Savitribai Phule Pune University



Date: 13/03/2017

All staff and students of RIMRD are hereby informed that, there is a One Day State Level seminar under ED Cell on IPR and in association with SPPU.