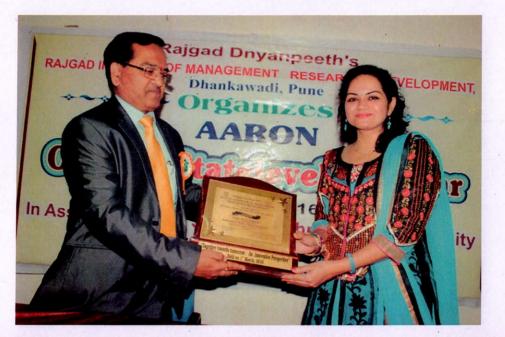

#### Students and staff at Lunch

Onvanpeorent Debra Canada H R. I. M. P.

Dr. D. B. Bharati Director Rajgad Dayanpeeth's Rajgad Institute of Management Research and Development Dhankewadi, Pune-411043

Felicitation of Dr. Mayanka Sharma madam by Dr. D. B. Bharati sir