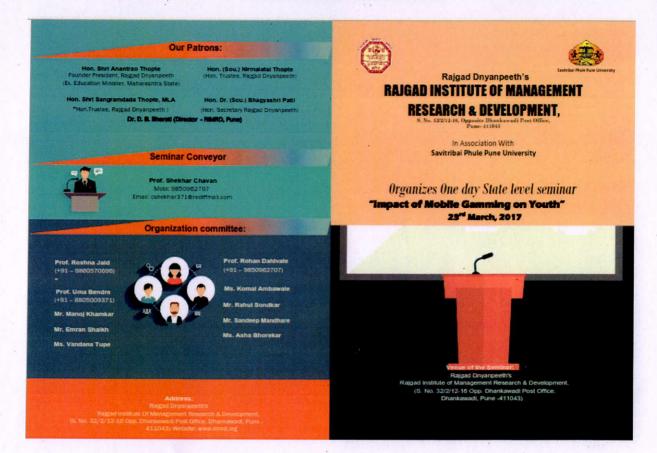

#### Academic Year - 2016-17 Name of Programme **One Day State Level Seminar on Impact of Mobile Gamming on Youth** 23<sup>rd</sup> March 2017 **Day and Date** Venue **Class Room No 1, RIMRD** Name of Resource 1) Dr. (Mrs.) Mayanka Sharma, Associate Professor, D. Y. Patil School of Persons Management, Lohegoan 2) Dr. (Mrs.) Smita Kale, Principal, RD's Nirmalaitai Thopte Adhyapak Mahavidyalay, Bhor Name of Cell ED Cell (IAI: Industry Academia Innovation) Name of Coordinator **Prof. Shekhar Chavan**

#### About the Seminar:

The information technology has driven dramatic changes on Indian business since its inception. It in though? popule disear and together. This confidence focus on the way business on new and increases transfs of management that has affects on indian economy, business and it has potential grow in future. Also efforts will be taken to discover how volcos entities like institutials, enterprises, estingeneture, pinate and public sociol avairs have been transformed. This conference will provide imagin about new trends in innovative prospective in optimizing productivity, minimizing over head costs, customer delightment and insteasing revenue.

#### **Objectives of the Seminar:**

To know various mobile gaming & observe the impact on youth. To create the awareness amongst youth about mobile gaming & its social

N DENERGINAL RAIGAD INSTITUTE OF MANAGEMENT RESEARCH & DEVELOPMENT

### Schedule of the Program

| Date                        | Time Slot          | Details                         |  |
|-----------------------------|--------------------|---------------------------------|--|
|                             | 10:00AM TO 10:30AM | Registration, Snacks & Tea      |  |
|                             | 10:30AM TO 11:15AM | Inauguration                    |  |
|                             | 11:15AM TO 11:30AM | Welcome Address by the Director |  |
| 23 <sup>rd</sup> March 2017 | 11:00AM TO 1:00PM  | Keynote Address -I              |  |
| 25 March 2017               | 1:00AM TO 2:00PM   | Lunch                           |  |
|                             | 2:00PM TO 4:00PM   | Keynote Address-II              |  |
|                             | 4:00PM TO 4:15PM   | Valedictory function            |  |
|                             | 4:15PM             | High Tea                        |  |