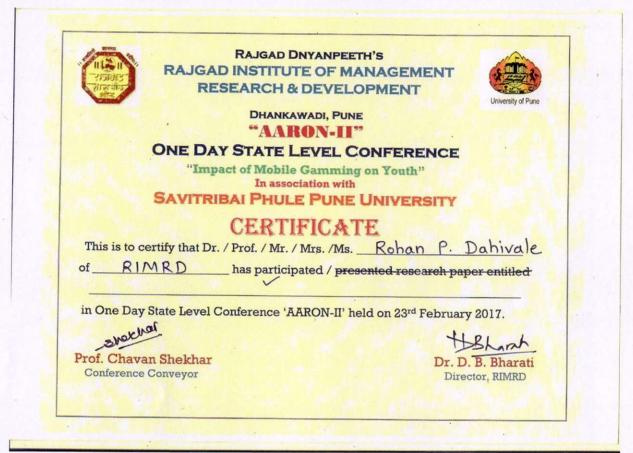

### Format of certificate

Dr. D. B. Bharati Director Rajgad Doyanpesth Rajgad Institute of Management Research and Upvelopment Ohankawadi, Pune-411043